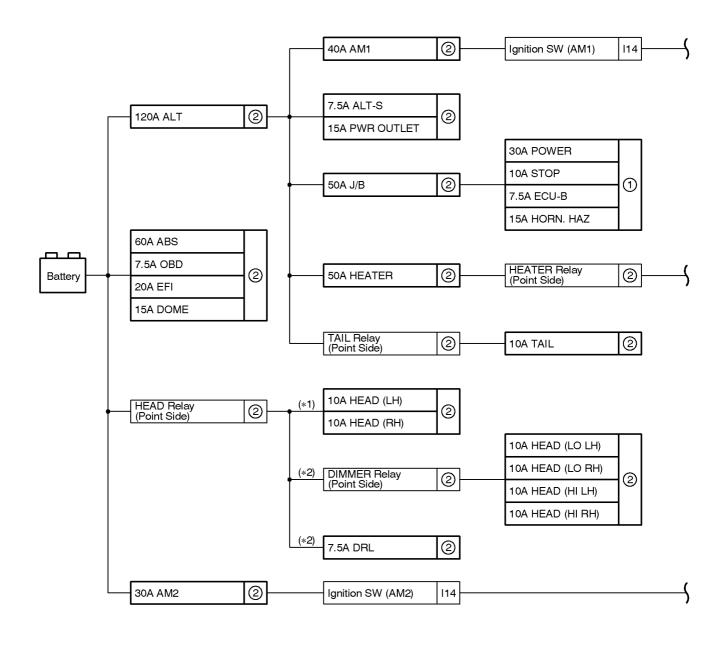

The chart below shows the route by which current flows from the battery to each electrical source (Fusible Link, Circuit Breaker, Fuse, etc.) and other parts.

[LOCATION] (1) : J/B No.1 (See page 22)

② : R/B No.2 (See page 21)

2001 TOYOTA TACOMA (EWD440U)

J

\*1 : w/o Daytime Running Light\*2 : w/ Daytime Running Light

| Example —                            |
|--------------------------------------|
| Starter S1<br>Parts Code or Location |
|                                      |
| 7.5A DRL (4)                         |
| Location                             |
|                                      |