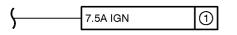

## J/B No.1 (See Page 22)

|       | Fuse   | System                                          | Page |
|-------|--------|-------------------------------------------------|------|
|       |        | Air Conditioning                                | 206  |
| 7.5A  |        | Combination Meter (w/ Tachometer)               | 194  |
|       | ECU-B  | Combination Meter (w/o Tachometer)              | 200  |
|       |        | Headlight (w/ Daytime Running Light)            | 96   |
|       |        | SRS                                             | 143  |
|       |        | ABS                                             | 136  |
|       |        | Automatic Transmission (2RZ-FE)                 | 126  |
|       |        | Cruise Control                                  | 130  |
|       |        | Door Lock Control                               | 164  |
| 7.5A  | ECU-IG | Interior Light                                  | 100  |
|       |        | Key Reminder and Seat Belt Warning              | 184  |
|       |        | Light Auto Turn Off                             | 112  |
|       |        | Power Window                                    | 168  |
|       |        | Shift Lock                                      | 162  |
|       |        | Automatic Transmission (2RZ-FE)                 | 126  |
|       |        | Charging                                        | 68   |
|       |        | Combination Meter (w/ Tachometer)               | 196  |
|       |        | Combination Meter (w/o Tachometer)              | 200  |
| 7 5 1 | IGN    | Electronically Controlled Transmission (3RZ-FE) | 120  |
| 7.5A  | IGN    | Electronically Controlled Transmission (5VZ-FE) | 114  |
|       |        | Engine Control (2RZ-FE)                         | 86   |
|       |        | Engine Control (3RZ-FE)                         | 78   |
|       |        | Engine Control (5VZ-FE)                         | 70   |
|       |        | SRS                                             | 143  |
|       |        | Automatic Transmission (2RZ-FE)                 | 126  |
| 7.5A  | STA    | Electronically Controlled Transmission (3RZ-FE) | 120  |
| AC.1  |        | Electronically Controlled Transmission (5VZ-FE) | 114  |
|       |        | Engine Control (2RZ-FE)                         | 86   |