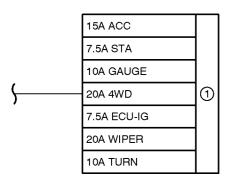

## J POWER SOURCE (Current Flow Chart)

|      | Fuse      | System                                          | Page |
|------|-----------|-------------------------------------------------|------|
|      |           | Engine Control (3RZ-FE)                         | 78   |
| 7.5A | 074       | Engine Control (5VZ-FE)                         | 70   |
|      | STA       | Starting (3RZ-FE, 2RZ-FE)                       | 62   |
|      |           | Starting and Ignition (5VZ-FE)                  | 58   |
|      |           | ABS                                             | 136  |
|      |           | Air Conditioning                                | 206  |
|      |           | Automatic Transmission (2RZ-FE)                 | 126  |
|      |           | Back-Up Light                                   | 110  |
|      |           | Charging                                        | 68   |
|      |           | Combination Meter (w/ Tachometer)               | 194  |
|      |           | Combination Meter (w/o Tachometer)              | 200  |
|      |           | Cruise Control                                  | 130  |
|      |           | Electronically Controlled Transmission (3RZ-FE) | 120  |
|      | 0.000     | Electronically Controlled Transmission (5VZ-FE) | 114  |
| 10A  | GAUGE     | Engine Control (2RZ-FE)                         | 86   |
|      |           | Engine Control (3RZ-FE)                         | 78   |
|      |           | Engine Control (5VZ-FE)                         | 70   |
|      |           | Headlight (w/ Daytime Running Light)            | 96   |
|      |           | Key Reminder and Seat Belt Warning              | 182  |
|      |           | Rear Differential Lock                          | 158  |
|      |           | Starting (3RZ-FE, 2RZ-FE)                       | 62   |
|      |           | Starting and Ignition (5VZ-FE)                  | 58   |
|      |           | 4WD (w/ 2-4 Select SW)                          | 148  |
|      |           | 4WD (w/o 2-4 Select SW)                         | 154  |
|      |           | ABS                                             | 136  |
|      |           | Automatic Transmission (2RZ-FE)                 | 126  |
|      |           | Cruise Control                                  | 130  |
|      |           | Electronically Controlled Transmission (3RZ-FE) | 120  |
| 104  | STOP      | Electronically Controlled Transmission (5VZ-FE) | 114  |
| 10A  |           | Engine Control (2RZ-FE)                         | 86   |
|      |           | Engine Control (3RZ-FE)                         | 78   |
|      |           | Engine Control (5VZ-FE)                         | 70   |
|      |           | Shift Lock                                      | 162  |
|      |           | Stop Light                                      | 108  |
| 10A  | TURN      | Turn Signal and Hazard Warning Light            | 106  |
|      |           | Cigarette Lighter and Clock                     | 186  |
|      |           | Power Outlet                                    | 184  |
|      | ACC       | Radio and Player                                | 190  |
| 15A  |           | Remote Control Mirror (w/ Power Window)         | 174  |
|      |           | Remote Control Mirror (w/o Power Window)        | 176  |
|      |           | Shift Lock                                      | 162  |
|      |           | SRS                                             | 143  |
| 15A  | HORN. HAZ | Horn                                            | 140  |
| ISA  |           | Turn Signal and Hazard Warning Light            | 106  |

\* These are the page numbers of the first page on which the related system is shown.

|           | Fuse                                         | System                                      | Page |
|-----------|----------------------------------------------|---------------------------------------------|------|
|           |                                              | Rear Differential Lock                      | 158  |
| 20A 4WD   | 4WD                                          | 4WD (w/ 2-4 Select SW)                      | 148  |
|           |                                              | 4WD (w/o 2-4 Select SW)                     | 154  |
| 20A WIPER |                                              | Wiper and Washer (w/ INT Time SW Mechanism) | 178  |
|           | Wiper and Washer (w/o INT Time SW Mechanism) | 180                                         |      |
| 30A       | POWER                                        | Door Lock Control                           | 164  |
|           |                                              | Power Seat                                  | 188  |
|           |                                              | Power Window                                | 168  |