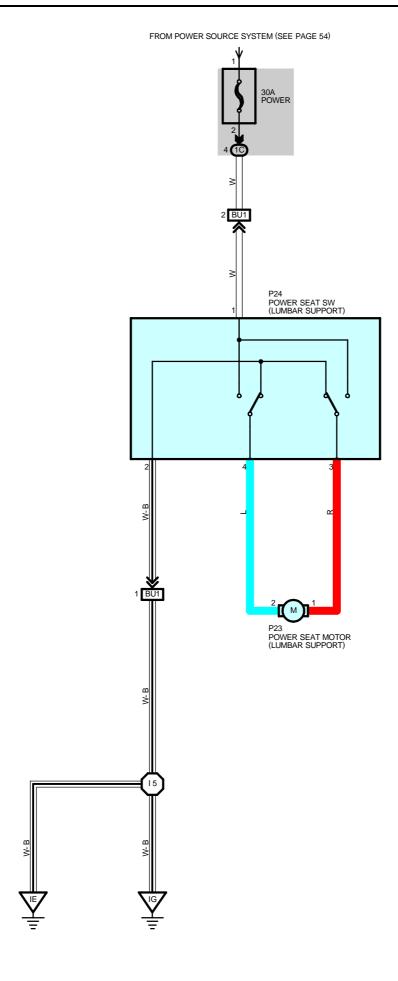

### P24 POWER SEAT SW (LUMBAR SUPPORT)

1-GROUND: Always approx. **12** volts 2-GROUND: Always continuity

## : PARTS LOCATION

| Code | See Page | Code | See Page | Code | See Page |
|------|----------|------|----------|------|----------|
| P23  | 38       | P24  | 38       |      |          |

# : JUNCTION BLOCK AND WIRE HARNESS CONNECTOR

| Code                                              | See Page | Junction Block and Wire Harness (Connector Location) |
|---------------------------------------------------|----------|------------------------------------------------------|
| 1C 23 Cowl Wire and J/B No.1 (Lower Finish Panel) |          | Cowl Wire and J/B No.1 (Lower Finish Panel)          |

## : CONNECTOR JOINING WIRE HARNESS AND WIRE HARNESS

| ĺ | Code   | See Page | Joining Wire Harness and Wire Harness (Connector Location) |
|---|--------|----------|------------------------------------------------------------|
| I | BU1 50 |          | Cowl Wire and Seat No.1 Wire (Under the Driver's Seat)     |

### : GROUND POINTS

| Code                                             | See Page | Ground Points Location                     |
|--------------------------------------------------|----------|--------------------------------------------|
| IE 44 Around the Right Edge of the Reinforcement |          | Around the Right Edge of the Reinforcement |
| IG                                               | 44       | Around the Left Edge of the Reinforcement  |

## : SPLICE POINTS

|   | Code | See Page | Wire Harness with Splice Points | Code | See Page | Wire Harness with Splice Points |
|---|------|----------|---------------------------------|------|----------|---------------------------------|
| ſ | 15   | 44       | Cowl Wire                       |      |          |                                 |