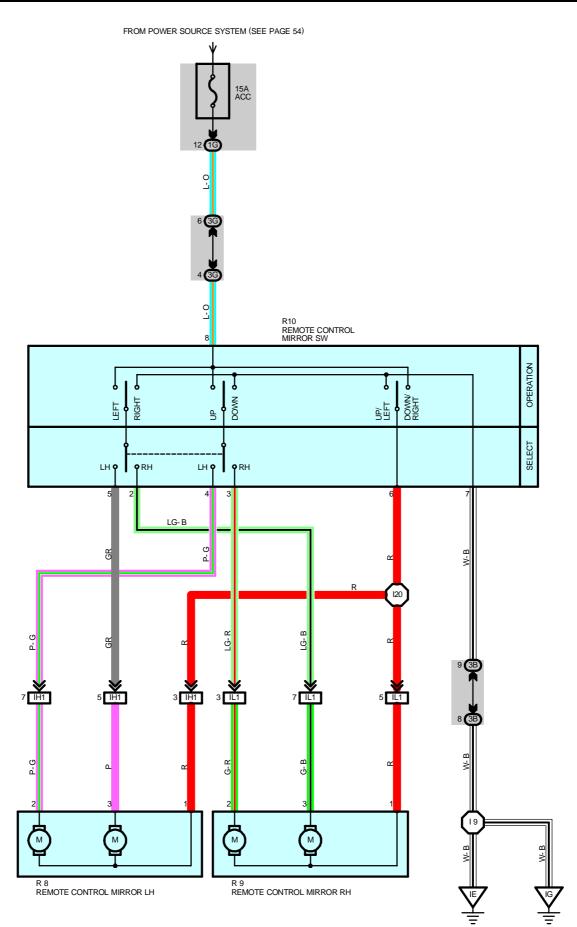

#### R10 REMOTE CONTROL MIRROR SW

- $\ensuremath{\texttt{8-GROUND}}$  : Approx. 12 volts with ignition SW at ACC or ON position
  - 6-7 : Continuity with operation SW at UP or LEFT position
  - 8-6 : Continuity with operation SW at DOWN or RIGHT position

# O : PARTS LOCATION

| Code | See Page               | Code | See Page               | Code        | See Page               |
|------|------------------------|------|------------------------|-------------|------------------------|
| R8   | 36 (Double Cab)        | BO   | 36 (Double Cab)        | <b>B</b> 10 | 36 (Double Cab)        |
|      | 37 (Except Double Cab) | R9   | 37 (Except Double Cab) | R10         | 37 (Except Double Cab) |

## : JUNCTION BLOCK AND WIRE HARNESS CONNECTOR

| Code | See Page | Junction Block and Wire Harness (Connector Location)        |
|------|----------|-------------------------------------------------------------|
| 1G   | 23       | Cowl Wire and J/B No.1 (Lower Finish Panel)                 |
| 3B   | 24       | Cowl Wire and J/B No.3 (Behind the Instrument Panel Left)   |
| 3G   | 26       | Cowl Wire and J/B No.3 (Behind the Instrument Panel Center) |

#### : CONNECTOR JOINING WIRE HARNESS AND WIRE HARNESS

| Code | See Page | Joining Wire Harness and Wire Harness (Connector Location) |
|------|----------|------------------------------------------------------------|
| IH1  | 44       | Front Door LH Wire and Cowl Wire (Left Kick Panel)         |
| IL1  | 44       | Front Door RH Wire and Cowl Wire (Right Kick Panel)        |
| IL1  | 44       | Front Door RH Wire and Cowi Wire (Right Rick Panel)        |

### : GROUND POINTS

| Code | See Page | Ground Points Location                     |
|------|----------|--------------------------------------------|
| IE   | 44       | Around the Right Edge of the Reinforcement |
| IG   | 44       | Around the Left Edge of the Reinforcement  |

#### : SPLICE POINTS

| Code | See Page | Wire Harness with Splice Points | Code | See Page | Wire Harness with Splice Points |
|------|----------|---------------------------------|------|----------|---------------------------------|
| 19   | 44       | Cowl Wire                       | 120  | 44       | Front Door LH Wire              |