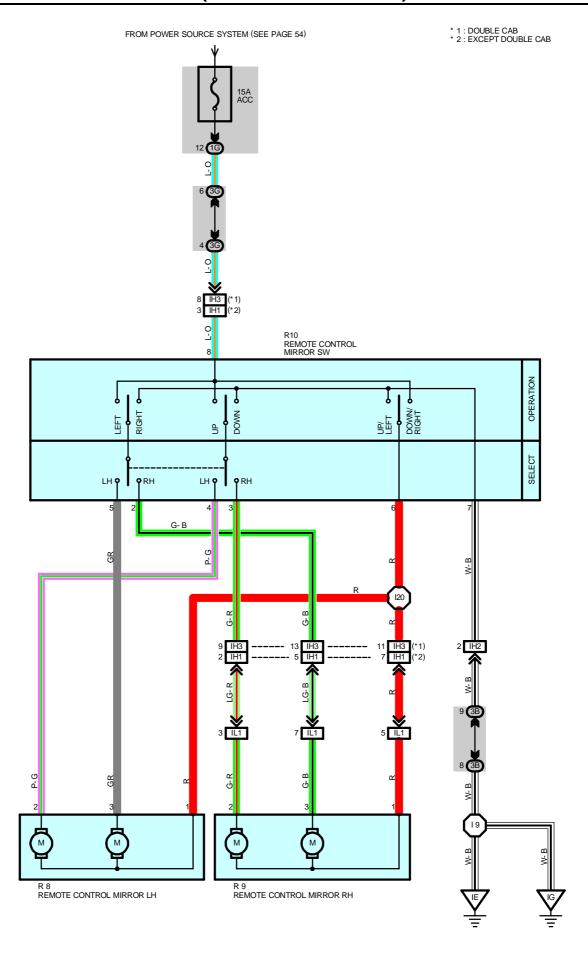

#### **R10 REMOTE CONTROL MIRROR SW**

8-GROUND: Approx. 12 volts with ignition SW at ACC or ON position
6-7: Continuity with operation SW at UP or LEFT position
8-6: Continuity with operation SW at DOWN or RIGHT position

# : PARTS LOCATION

| Code | See Page               | Code | See Page               | Code | See Page               |
|------|------------------------|------|------------------------|------|------------------------|
| R8   | 36 (Double Cab)        | R9   | 36 (Double Cab)        | D40  | 36 (Double Cab)        |
|      | 37 (Except Double Cab) |      | 37 (Except Double Cab) | R10  | 37 (Except Double Cab) |

## : JUNCTION BLOCK AND WIRE HARNESS CONNECTOR

| Code | See Page | Junction Block and Wire Harness (Connector Location)        |
|------|----------|-------------------------------------------------------------|
| 1G   | 23       | Cowl Wire and J/B No.1 (Lower Finish Panel)                 |
| 3B   | 24       | Cowl Wire and J/B No.3 (Behind the Instrument Panel Left)   |
| 3G   | 26       | Cowl Wire and J/B No.3 (Behind the Instrument Panel Center) |

#### : CONNECTOR JOINING WIRE HARNESS AND WIRE HARNESS

| Code | See Page | Joining Wire Harness and Wire Harness (Connector Location) |
|------|----------|------------------------------------------------------------|
| IH1  |          |                                                            |
| IH2  | 44       | Front Door LH Wire and Cowl Wire (Left Kick Panel)         |
| IH3  |          |                                                            |
| IL1  | 44       | Front Door RH Wire and Cowl Wire (Right Kick Panel)        |

# : GROUND POINTS

| Code | See Page | Ground Points Location                     |
|------|----------|--------------------------------------------|
| ΙE   | 44       | Around the Right Edge of the Reinforcement |
| IG   | 44       | Around the Left Edge of the Reinforcement  |

## : SPLICE POINTS

| Code | See Page | Wire Harness with Splice Points | Code | See Page | Wire Harness with Splice Points |
|------|----------|---------------------------------|------|----------|---------------------------------|
| 19   | 44       | Cowl Wire                       | 120  | 44       | Front Door LH Wire              |