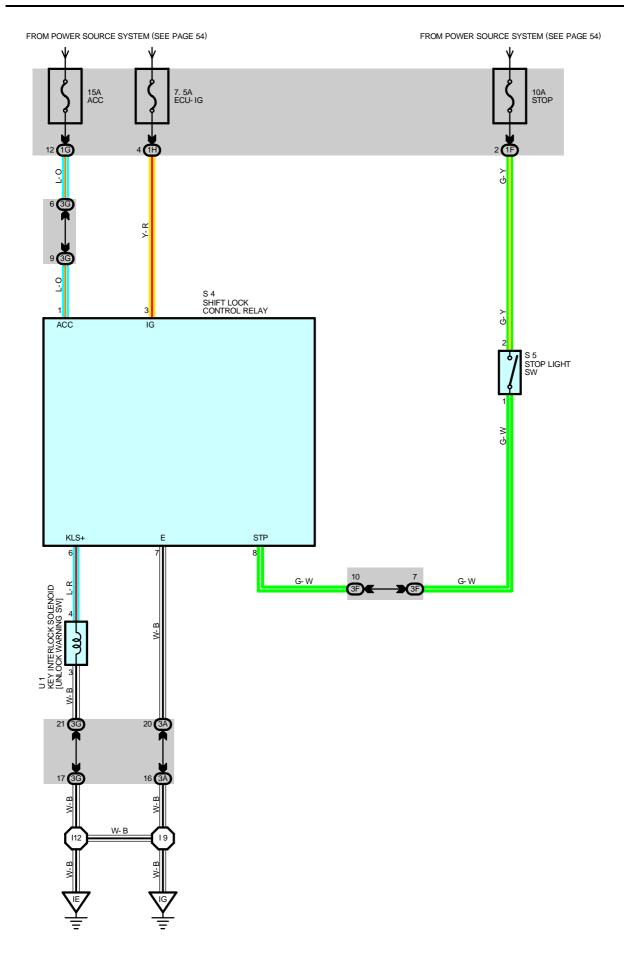

#### **S4 SHIFT LOCK CONTROL RELAY**

1-GROUND : Approx. 12 volts with the ignition SW at  $\boldsymbol{ACC}$  or  $\boldsymbol{ON}$  position

 $3\text{-}GROUND\,:$  Approx.  $\bf 12$  volts with the ignition SW at  $\bf ON$  position

7-GROUND: Always continuity

8-GROUND: Approx. 12 volts with the brake pedal depressed

## : PARTS LOCATION

|   | Code | See Page | Code | See Page | Code | See Page |
|---|------|----------|------|----------|------|----------|
| T | S4   | 35       | S5   | 35       | U1   | 35       |

# : JUNCTION BLOCK AND WIRE HARNESS CONNECTOR

| Code | See Page | Junction Block and Wire Harness (Connector Location)        |  |
|------|----------|-------------------------------------------------------------|--|
| 1F   |          |                                                             |  |
| 1G   | 23       | Cowl Wire and J/B No.1 (Lower Finish Panel)                 |  |
| 1H   |          |                                                             |  |
| 3A   | 0.4      | Could Wire and I/D No 2 /Debind the Instrument Decal Left)  |  |
| 3F   | 24       | Cowl Wire and J/B No.3 (Behind the Instrument Panel Left)   |  |
| 3G   | 26       | Cowl Wire and J/B No.3 (Behind the Instrument Panel Center) |  |

## : GROUND POINTS

| Code                                            | See Page | Ground Points Location                     |
|-------------------------------------------------|----------|--------------------------------------------|
| IE 44 Around the Right Edge of                  |          | Around the Right Edge of the Reinforcement |
| IG 44 Around the Left Edge of the Reinforcement |          | Around the Left Edge of the Reinforcement  |

## : SPLICE POINTS

| Code | See Page | Wire Harness with Splice Points | Code | See Page | Wire Harness with Splice Points |
|------|----------|---------------------------------|------|----------|---------------------------------|
| 19   | 44       | Cowl Wire                       | l12  | 44       | Cowl Wire                       |