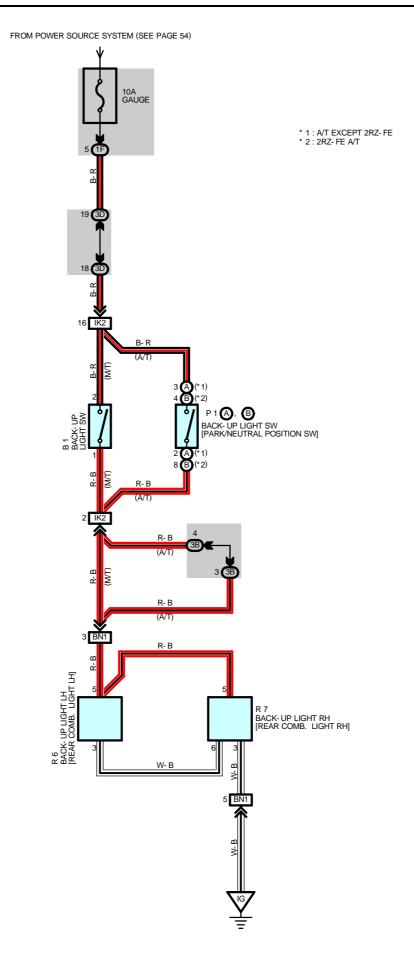

# P1 (A), (B) BACK-UP LIGHT SW [PARK/NEUTRAL POSITION SW] (A/T)

(A) 3-(A) 2, (B) 4-(B) 8 : Closed with shift lever in R position

#### **B1 BACK-UP LIGHT SW (M/T)**

2-1 : Closed with shift lever in R position

# : PARTS LOCATION

| ĺ | Code |               | See Page            | Code |   | See Page        | Code | See Page               |
|---|------|---------------|---------------------|------|---|-----------------|------|------------------------|
|   | В    | 4             | 30 (5VZ-FE)         | P1   | Α | 33 (3RZ-FE)     | R6   | 37 (Except Double Cab) |
|   | В    | 1             | 32 (3RZ-FE, 2RZ-FE) |      | В | 33 (2RZ-FE)     | DZ   | 36 (Double Cab)        |
|   | P1   | A 31 (5VZ-FE) |                     | R    | 6 | 36 (Double Cab) | R7   | 37 (Except Double Cab) |

# : JUNCTION BLOCK AND WIRE HARNESS CONNECTOR

| Code | See Page | Junction Block and Wire Harness (Connector Location)       |
|------|----------|------------------------------------------------------------|
| 1F   | 23       | Cowl Wire and J/B No.1 (Lower Finish Panel)                |
| 3B   | 24       | Coult Wire and I/D No 2 / Dakind the Instrument Denal Left |
| 3D   | 24       | Cowl Wire and J/B No.3 (Behind the Instrument Panel Left)  |

# : CONNECTOR JOINING WIRE HARNESS AND WIRE HARNESS

| Code | See Page               | Joining Wire Harness and Wire Harness (Connector Location) |
|------|------------------------|------------------------------------------------------------|
| IK2  | 44                     | Engine Wire and Cowl Wire (Above the Glove Box)            |
| BN1  | 46 (Double Cab)        | Frame Mire and Coul Mire (Under the Driver's Cost)         |
| DIVI | 48 (Except Double Cab) | Frame Wire and Cowl Wire (Under the Driver's Seat)         |

# : GROUND POINTS

| Code | See Page | Ground Points Location                    |
|------|----------|-------------------------------------------|
| IG   | 44       | Around the Left Edge of the Reinforcement |