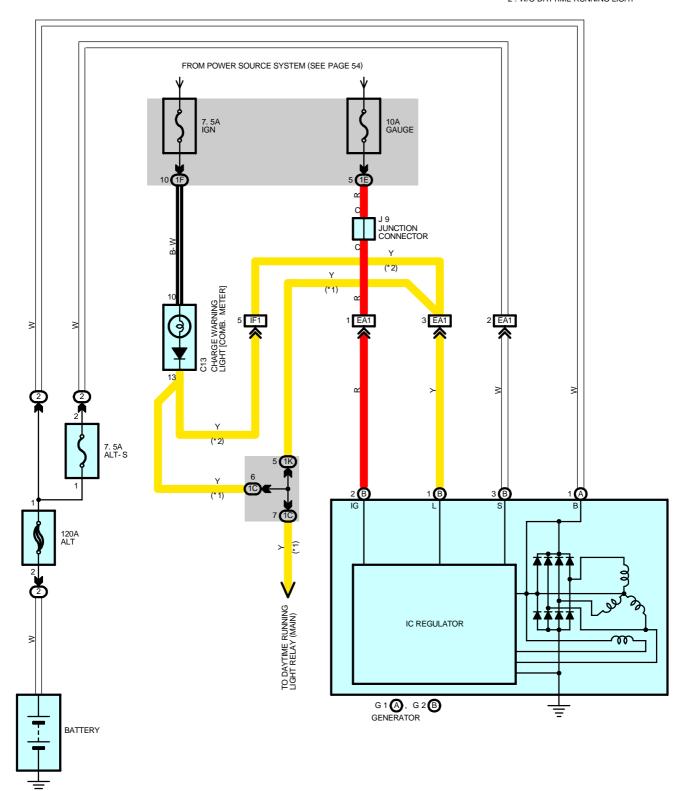

\* 1 : W/ DAYTIME RUNNING LIGHT \* 2 : W/O DAYTIME RUNNING LIGHT

#### G2 (B) GENERATOR

- (B) 3-GROUND : 13.9- 15.1 volts with engine running at 2000 rpm and 25  $^\circ\text{C}$  (77  $^\circ\text{F})$
- 13.5- 14.3 volts with engine running at 2000 rpm and 115°C (239°F)
- (B) 1-GROUND : 0-4 volts with ignition SW at ON position and engine not running

# O : PARTS LOCATION

| Code |   | See Page            | Code |   | See Page            | Code | See Page            |
|------|---|---------------------|------|---|---------------------|------|---------------------|
| C13  |   | 34                  | G2   |   | 30 (5VZ-FE)         | J9   | 33 (3RZ-FE, 2RZ-FE) |
| G1   | Α | 30 (5VZ-FE)         | GZ   | В | 32 (3RZ-FE, 2RZ-FE) |      |                     |
|      |   | 32 (3RZ-FE, 2RZ-FE) | J9   |   | 31 (5VZ-FE)         |      |                     |

#### : RELAY BLOCKS

 $\bigcirc$ 

 $\bigcirc$ 

| Code | See Page | Relay Blocks (Relay Block Location) |  |
|------|----------|-------------------------------------|--|
| 2    | 21       | R/B No.2 (Engine Compartment Left)  |  |

## : JUNCTION BLOCK AND WIRE HARNESS CONNECTOR

| Code | See Page | Junction Block and Wire Harness (Connector Location)    |
|------|----------|---------------------------------------------------------|
| 1C   | 23       | Cowl Wire and J/B No.1 (Lower Finish Panel)             |
| 1E   | 23       | Engine Room Main Wire and J/B No.1 (Lower Finish Panel) |
| 1F   | 23       | Cowl Wire and J/B No.1 (Lower Finish Panel)             |
| 1K   | 23       | Engine Room Main Wire and J/B No.1 (Lower Finish Panel) |

### : CONNECTOR JOINING WIRE HARNESS AND WIRE HARNESS

| Code | See Page                          | Joining Wire Harness and Wire Harness (Connector Location)    |  |
|------|-----------------------------------|---------------------------------------------------------------|--|
| EA1  | 40 (5VZ-FE)<br>42 (3RZ-FE.2RZ-FE) | Engine Room Main Wire and Engine No.2 Wire (Near the Battery) |  |
| IF1  | 42 (3KZ-FE,2KZ-FE)<br>44          | Engine Room Main Wire and Cowl Wire (Left Kick Panel)         |  |