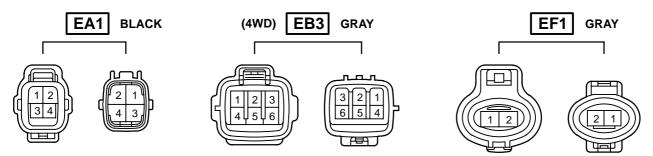

| Code | Joining Wire Harness and Wire Harness (Connector Location)        |
|------|-------------------------------------------------------------------|
| EA1  | Engine Room Main Wire and Engine No.2 Wire (Near the Battery)     |
| EB3  | Engine Wire and Differential Wire (Front Differential Upper Side) |
| ED1  | Sensor Wire and Engine Wire (Over the Cylinder Head)              |
| EE1  | Engine Wire and Sensor Wire (Over the Cylinder Head)              |
| EF1  | Cowl Wire and Engine Room Main Wire (Front Right Fender)          |

### ○ : Location of Splice Points

| Code | Joining Wire Harness and Wire Harness (Connector Location)        |
|------|-------------------------------------------------------------------|
| EA1  | Engine Room Main Wire and Engine No.2 Wire (Near the Battery)     |
| EB3  | Engine Wire and Differential Wire (Front Differential Upper Side) |
| EF1  | Cowl Wire and Engine Room Main Wire (Front Right Fender)          |