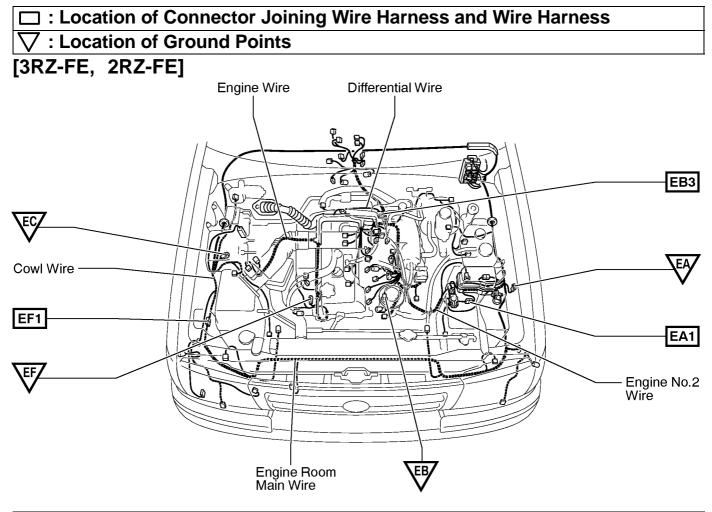

| Code | Joining Wire Harness and Wire Harness (Connector Location)        |
|------|-------------------------------------------------------------------|
| EA1  | Engine Room Main Wire and Engine No.2 Wire (Near the Battery)     |
| EB3  | Engine Wire and Differential Wire (Front Differential Upper Side) |
| ED1  | Sensor Wire and Engine Wire (Over the Cylinder Head)              |
| EE1  | Engine Wire and Sensor Wire (Over the Cylinder Head)              |
| EF1  | Cowl Wire and Engine Room Main Wire (Front Right Fender)          |

### ○ : Location of Splice Points

| Code | Joining Wire Harness and Wire Harness (Connector Location)        |
|------|-------------------------------------------------------------------|
| EA1  | Engine Room Main Wire and Engine No.2 Wire (Near the Battery)     |
| EB3  | Engine Wire and Differential Wire (Front Differential Upper Side) |
| EF1  | Cowl Wire and Engine Room Main Wire (Front Right Fender)          |