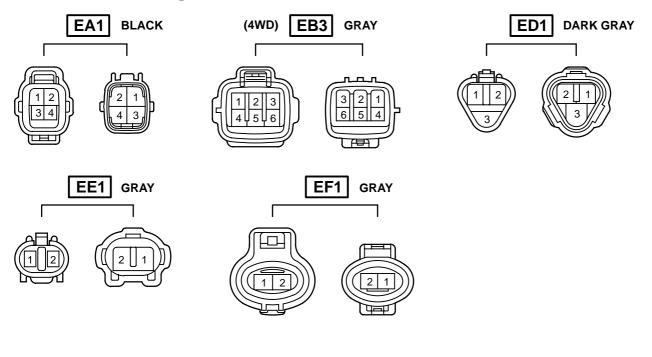

| Code | Joining Wire Harness and Wire Harness (Connector Location)        |
|------|-------------------------------------------------------------------|
| EA1  | Engine Room Main Wire and Engine No.2 Wire (Near the Battery)     |
| EB3  | Engine Wire and Differential Wire (Front Differential Upper Side) |
| ED1  | Sensor Wire and Engine Wire (Over the Cylinder Head)              |
| EE1  | Engine Wire and Sensor Wire (Over the Cylinder Head)              |
| EF1  | Cowl Wire and Engine Room Main Wire (Front Right Fender)          |