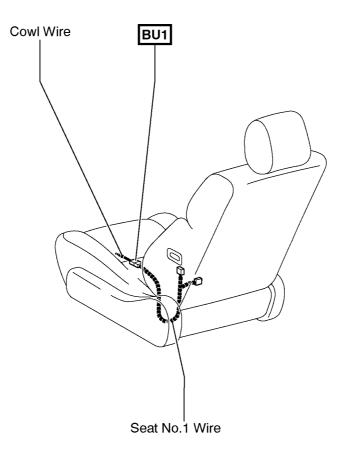

### : Location of Connector Joining Wire Harness and Wire Harness

| Code | Joining Wire Harness and Wire Harness (Connector Location) |
|------|------------------------------------------------------------|
| BU1  | Cowl Wire and Seat No.1 Wire (Under the Driver's Seat)     |