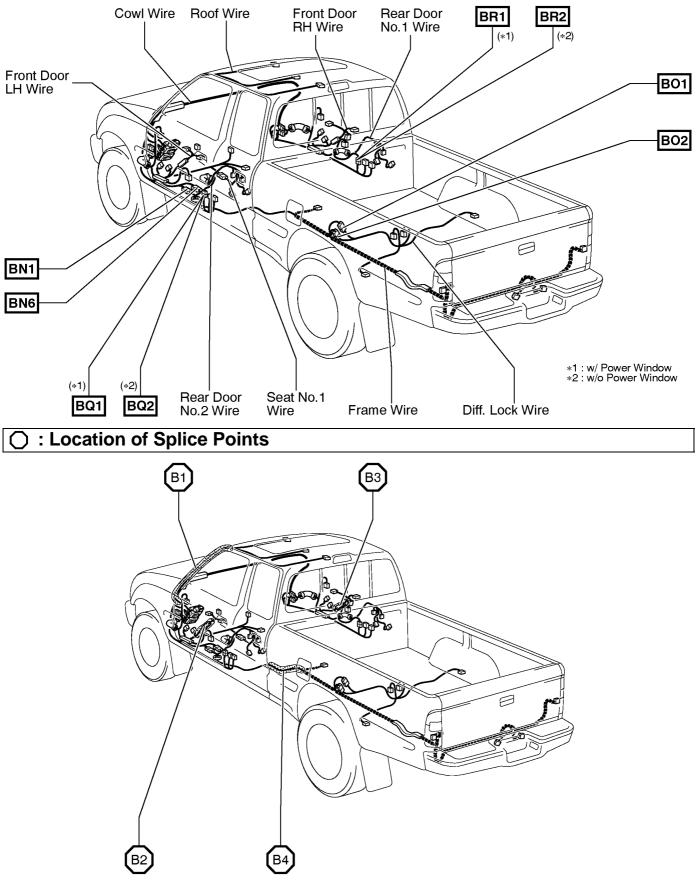

# Location of Connector Joining Wire Harness and Wire Harness [Double Cab]

| Code | Joining Wire Harness and Wire Harness (Connector Location)          |
|------|---------------------------------------------------------------------|
| BN1  | Frome Wire and Could Wire (Linder the Driver's Seat)                |
| BN6  | Frame Wire and Cowl Wire (Under the Driver's Seat)                  |
| BO1  | Frame Wire and Diff. Lock Wire (Rear Side Member LH)                |
| BO2  |                                                                     |
| BQ1  | Rear Door No.2 Wire and Cowl Wire (Under the Left Center Pillar)    |
| BQ2  |                                                                     |
| BR1  | - Rear Door No.1 Wire and Cowl Wire (Under the Right Center Pillar) |
| BR2  |                                                                     |

| Code | Joining Wire Harness and Wire Harness (Connector Location)         |
|------|--------------------------------------------------------------------|
| BN1  | - Frame Wire and Cowl Wire (Under the Driver's Seat)               |
| BN6  |                                                                    |
| BO1  | - Frame Wire and Diff. Lock Wire (Rear Side Member LH)             |
| BO2  |                                                                    |
| BS1  | Rear Speaker LH Wire and Cowl Wire (Under the Left Center Pillar)  |
| BT1  | Rear Speaker RH Wire and Cowl Wire (Under the Right Center Pillar) |