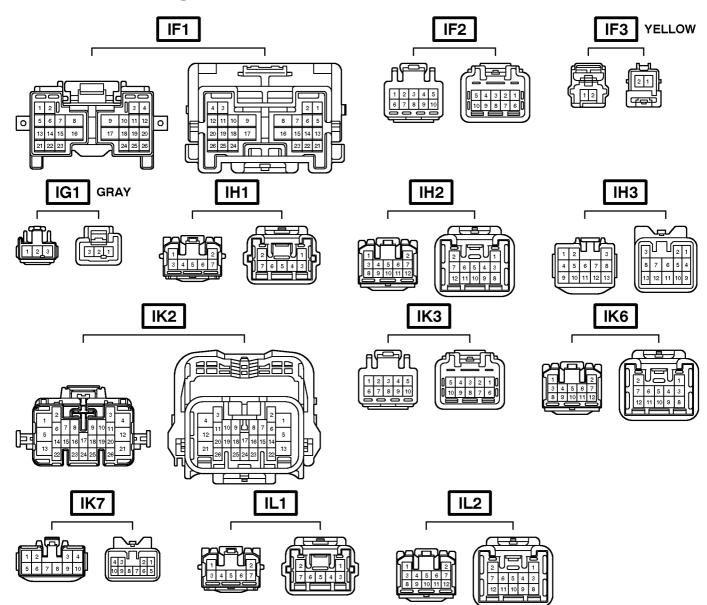

| Code | Joining Wire Harness and Wire Harness (Connector Location) |
|------|------------------------------------------------------------|
| IF1  | Engine Room Main Wire and Cowl Wire (Left Kick Panel)      |
| IF2  |                                                            |
| IF3  |                                                            |
| IG1  | Cowl Wire and Roof Wire (Left Kick Panel)                  |
| IH1  | Front Door LH Wire and Cowl Wire (Left Kick Panel)         |
| IH2  |                                                            |
| IH3  |                                                            |
| IK2  | Engine Wire and Cowl Wire (Above the Glove Box)            |
| IK3  |                                                            |
| IK6  |                                                            |
| IK7  |                                                            |
| IL1  | - Front Door RH Wire and Cowl Wire (Right Kick Panel)      |
| IL2  |                                                            |