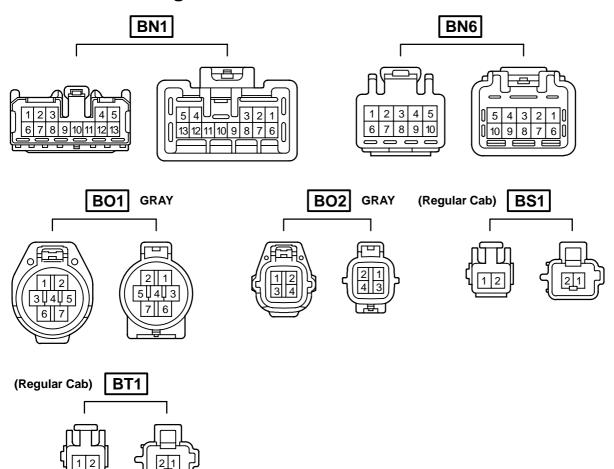

| Code | Joining Wire Harness and Wire Harness (Connector Location)         |
|------|--------------------------------------------------------------------|
| BN1  | - Frame Wire and Cowl Wire (Under the Driver's Seat)               |
| BN6  |                                                                    |
| BO1  | - Frame Wire and Diff. Lock Wire (Rear Side Member LH)             |
| BO2  |                                                                    |
| BS1  | Rear Speaker LH Wire and Cowl Wire (Under the Left Center Pillar)  |
| BT1  | Rear Speaker RH Wire and Cowl Wire (Under the Right Center Pillar) |