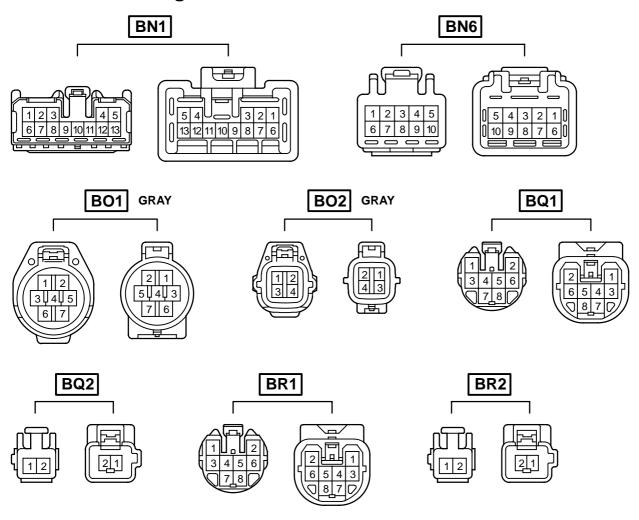

# Location of Connector Joining Wire Harness and Wire Harness [Double Cab]

| Code | Joining Wire Harness and Wire Harness (Connector Location)          |
|------|---------------------------------------------------------------------|
| BN1  | Frome Wire and Could Wire (Linder the Driver's Seat)                |
| BN6  | Frame Wire and Cowl Wire (Under the Driver's Seat)                  |
| BO1  | Frame Wire and Diff. Lock Wire (Rear Side Member LH)                |
| BO2  |                                                                     |
| BQ1  | Rear Door No.2 Wire and Cowl Wire (Under the Left Center Pillar)    |
| BQ2  |                                                                     |
| BR1  | - Rear Door No.1 Wire and Cowl Wire (Under the Right Center Pillar) |
| BR2  |                                                                     |

| Code | Joining Wire Harness and Wire Harness (Connector Location)         |
|------|--------------------------------------------------------------------|
| BN1  | - Frame Wire and Cowl Wire (Under the Driver's Seat)               |
| BN6  |                                                                    |
| BO1  | - Frame Wire and Diff. Lock Wire (Rear Side Member LH)             |
| BO2  |                                                                    |
| BS1  | Rear Speaker LH Wire and Cowl Wire (Under the Left Center Pillar)  |
| BT1  | Rear Speaker RH Wire and Cowl Wire (Under the Right Center Pillar) |