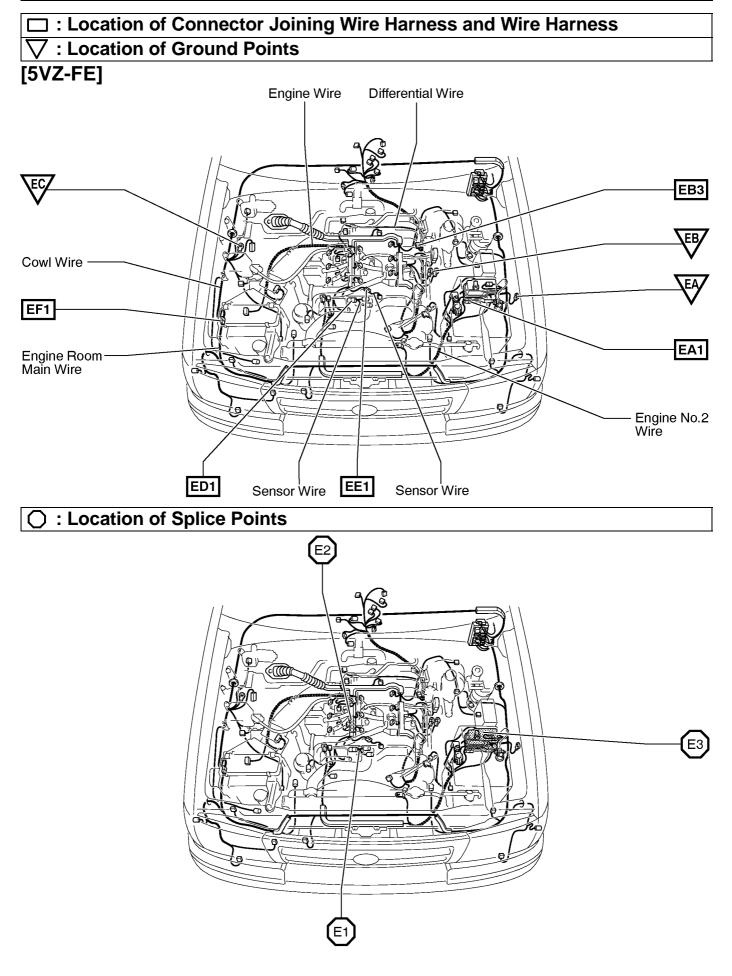

| Code | Joining Wire Harness and Wire Harness (Connector Location)        |
|------|-------------------------------------------------------------------|
| EA1  | Engine Room Main Wire and Engine No.2 Wire (Near the Battery)     |
| EB3  | Engine Wire and Differential Wire (Front Differential Upper Side) |
| ED1  | Sensor Wire and Engine Wire (Over the Cylinder Head)              |
| EE1  | Engine Wire and Sensor Wire (Over the Cylinder Head)              |
| EF1  | Cowl Wire and Engine Room Main Wire (Front Right Fender)          |

### ○ : Location of Splice Points

| Code | Joining Wire Harness and Wire Harness (Connector Location)        |
|------|-------------------------------------------------------------------|
| EA1  | Engine Room Main Wire and Engine No.2 Wire (Near the Battery)     |
| EB3  | Engine Wire and Differential Wire (Front Differential Upper Side) |
| EF1  | Cowl Wire and Engine Room Main Wire (Front Right Fender)          |