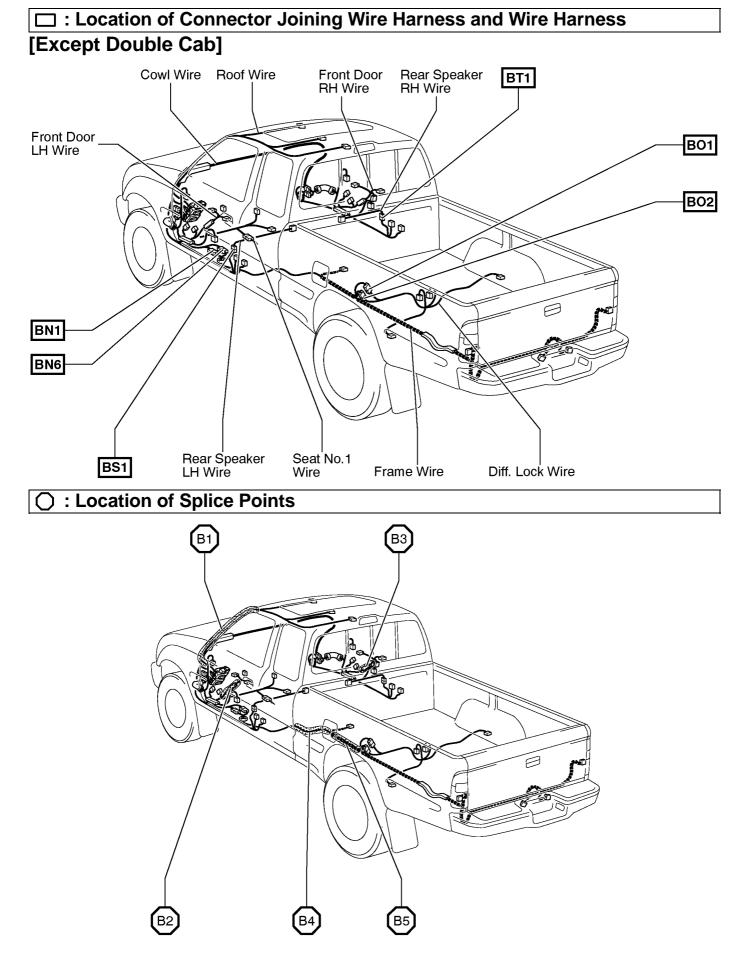

#### □ : Location of Connector Joining Wire Harness and Wire Harness : Location of Ground Points $\nabla$ \*1 : 5VZ-FE \*2 : Except 5VZ-FE \*3 : Double Cab \*4 : Except Double Cab Cowl Wire Engine Wire IK6 IK7 IK2 (\*1) (\*2) Roof Wire IG1 IK3 IF3 IF2 IE IF1 Ø Engine Room Main Wire Front Door IG **RH** Wire <u>, ID</u> IL1 (\*4) IH1 (\*3) IL2 IH3 IH2 Front Door LH Wire Cowl Wire : Location of Splice Points 19 (110) (112) (113) (114 15 16 17

| Code | Joining Wire Harness and Wire Harness (Connector Location) |
|------|------------------------------------------------------------|
| IF1  | Engine Room Main Wire and Cowl Wire (Left Kick Panel)      |
| IF2  |                                                            |
| IF3  |                                                            |
| IG1  | Cowl Wire and Roof Wire (Left Kick Panel)                  |
| IH1  | Front Door LH Wire and Cowl Wire (Left Kick Panel)         |
| IH2  |                                                            |
| IH3  |                                                            |
| IK2  | Engine Wire and Cowl Wire (Above the Glove Box)            |
| IK3  |                                                            |
| IK6  |                                                            |
| IK7  |                                                            |
| IL1  | - Front Door RH Wire and Cowl Wire (Right Kick Panel)      |
| IL2  |                                                            |