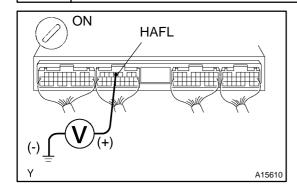

Check voltage between terminal HAFL of ECM connector and body ground.

#### **PREPARATION:**

- (a) Remove the glove compartment (See page SF-49).
- (b) Turn the ignition switch ON.

#### **CHECK:**

Measure the voltage between terminals HAFL of the ECM connector and the body ground.

#### OK:

Voltage: 9 - 14 V

ок

Check and replace ECM (See page IN-28).

NG

2

Check resistance of A/F sensor heater (See page SF-46).

NG